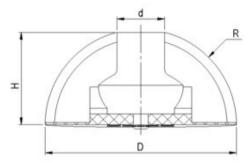

Material: PVC compound
Marking: Load group, STARCON

Finish: Colour-coded

| Part code    | Load grp. t | Colour | D<br>mm | H<br>mm |
|--------------|-------------|--------|---------|---------|
| 650312013001 | 1.0-1.3     | Violet | 60      | 30      |
| 650312025001 | 1.5-2.5     | Green  | 74      | 36      |
| 650312050001 | 3.0-5.0     | Red    | 94      | 46      |
| 650312075001 | 6.0-7.5     | Orange | 118     | 58      |
| 650312100001 | 8.0-10.0    | Orange | 118     | 58      |
| 650312150001 | 12.0-15.0   | Blue   | 160     | 78      |
| 650312200001 | 16.0-20.0   | Blue   | 160     | 78      |

## Blueprint