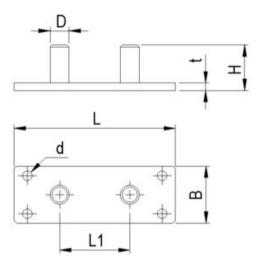

Finish: Electrogalvanized

| Part code    | Load grp. t | L<br>mm | B mm | H<br>mm | L1 mm | D<br>mm | d<br>mm | t<br>mm |
|--------------|-------------|---------|------|---------|-------|---------|---------|---------|
| 650351025001 | 2.5         | 70      | 21   | 24      | 27    | 10      | 5       | 4       |
| 650351050001 | 5           | 85      | 30   | 24      | 37    | 10      | 5       | 4       |
| 650351100001 | 10          | 124     | 42   | 44      | 51.5  | 12      | 5       | 4       |
| 650351260001 | 26          | 178     | 65   | 54      | 69    | 16      | 6       | 8       |

## Blueprint