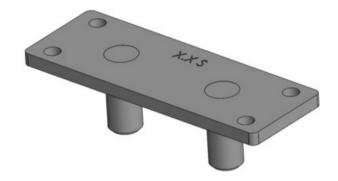

## **Product information**

A holding plate is used for fastening the STA former to a wooden formwork. The holding plate has 2 pins on which the former is mounted and is fixed with the anchor mounted.

Material: Steel