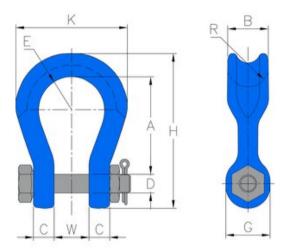

Safety factor: 5:1

Grade: 10

| Part code    | WLL<br>ton | Nominal size mm | A mm | B mm | C mm | D<br>mm | E<br>mm | G<br>mm | H<br>mm | K<br>mm | R<br>mm | W<br>mm | Weight<br>kg |
|--------------|------------|-----------------|------|------|------|---------|---------|---------|---------|---------|---------|---------|--------------|
| 420100700940 | 7          | 19              | 91   | 41   | 18   | 22      | 32      | 46      | 150     | 104     | 32      | 33      | 1.7          |
| 420101250940 | 12.5       | 26              | 118  | 54   | 23   | 29      | 41      | 61      | 194     | 140     | 35      | 44      | 3.8          |
| 420101800940 | 18         | 32              | 148  | 64   | 30   | 36      | 51      | 68      | 238     | 172     | 38      | 54      | 6.7          |
| 420103000940 | 30         | 38              | 176  | 80   | 35   | 45      | 64      | 89      | 289     | 216     | 45      | 60      | 12.5         |

## Blueprint