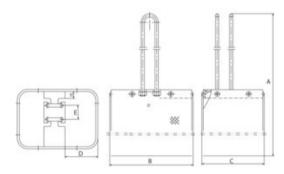

Blackline BK products are suitable to be used in theatres and entertainment industry.

Material: PVC-coated canvas, steel frame/holding pillars.

Finish: Black.

| Part code     | For hoist             | A mm | B mm | C mm | D<br>mm | E<br>mm |
|---------------|-----------------------|------|------|------|---------|---------|
| 5097PCB100300 | Chain Block PCB 0,5 t | 360  | 120  | 90   | 47      | 20      |
| 5097PCB100301 | Chain Block PCB 1 t   | 412  | 145  | 90   | 47      | 27      |
| 5097PCB100302 | Chain Block PCB 2 t   | 426  | 145  | 110  | 60      | 35      |

## Blueprint