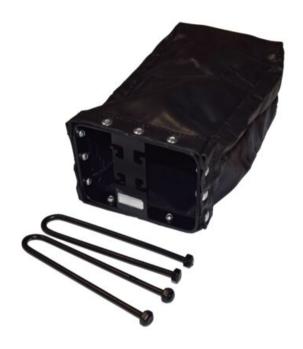

## **Chain Bag POWERTEX**

## **Product information**

POWERTEX Chain bags are durable and designed to be easily mounted to chain blocks. They can contain up to 10 meter of chains.

- Universal Fits many brands and models of chain hoists in the market
- Easy to mount without dismantling the hoist
- Comes in two different sizes
- The chain bags can be combined with POWERTEX Chain Block both Blackline BK and standard S1 and S2 versions.

Blackline BK products are suitable to be used in theatres and entertainment industry.

Material: PVC-coated canvas, steel frame/holding pillars.

Finish: Black.

| Part code     | For hoist             | A mm | B mm | C mm | D<br>mm | E<br>mm |
|---------------|-----------------------|------|------|------|---------|---------|
| 5097PCB100300 | Chain Block PCB 0,5 t | 360  | 120  | 90   | 47      | 20      |
| 5097PCB100301 | Chain Block PCB 1 t   | 412  | 145  | 90   | 47      | 27      |
| 5097PCB100302 | Chain Block PCB 2 t   | 426  | 145  | 110  | 60      | 35      |