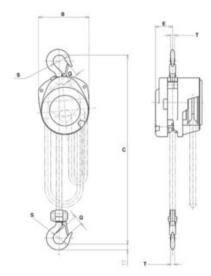

Material: High impact aluminium housing, nickel-plated load chain in grade 10, steel hand chain. Marking: Type plate with WLL, CE-marking and serial number. Finish: Surface treated aluminium.

Safety factor: 4:1.

| Part code       | Code  | WLL<br>ton | Lifting height<br>m | Weight<br>kg |
|-----------------|-------|------------|---------------------|--------------|
| 500100050300290 | CF005 | 0.5        | 3                   | 10           |
| 500100100300290 | CF010 | 1          | 3                   | 12           |
| 500100150300290 | CF015 | 1.5        | 3                   | 17           |
| 500100200300290 | CF020 | 2          | 3                   | 21           |
| 500100300300290 | CF030 | 3          | 3                   | 28           |