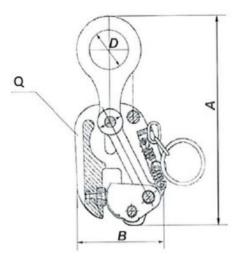

Warning: Not to be heat-treated

Safety factor: 4:1

| Part code       | WLL<br>ton | Jaw width<br>mm | A mm | B mm | Q<br>mm | D<br>mm | Weight<br>kg |
|-----------------|------------|-----------------|------|------|---------|---------|--------------|
| 502100100201180 | 1          | 0-20            | 320  | 140  | 60      | 50      | 4.4          |
| 502100200251180 | 2          | 0-25            | 320  | 150  | 60      | 50      | 4.7          |
| 502100300301180 | 3          | 0-30            | 340  | 180  | 70      | 40      | 10.7         |

## Blueprint