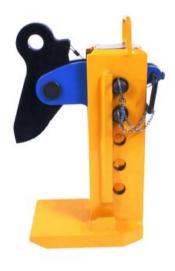

## **Clamps for horizontal lifting in pairs**

## **Product information**

For horizontal lifting of steel plates in pairs (only one plate at a time).

Material: Steel

Marking: According to standard, CE-marked

Finish: Painted, yellow Standard: EN 13155

Warning: Not to be heat-treated

Safety factor: 4:1

| Part code       | WLL<br>ton | Jaw width<br>mm | A mm | B mm | C mm | D<br>mm | E<br>mm | F<br>mm | Weight<br>kg |
|-----------------|------------|-----------------|------|------|------|---------|---------|---------|--------------|
| 502100802401230 | 8          | 0-240           | 150  | 270  | 35   | 35      | 171     | 525     | 51           |