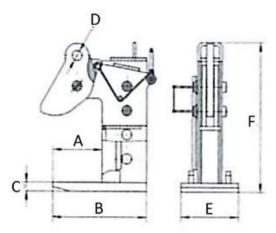

Safety factor: 4:1

| Part code       | WLL<br>ton | Jaw width<br>mm | A mm | B mm | C mm | D<br>mm | E<br>mm | F<br>mm | Weight<br>kg |
|-----------------|------------|-----------------|------|------|------|---------|---------|---------|--------------|
| 502100802401230 | 8          | 0-240           | 150  | 270  | 35   | 35      | 171     | 525     | 51           |

## Blueprint