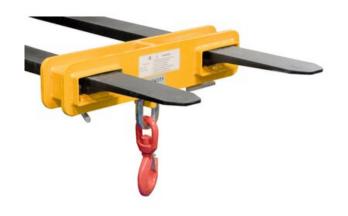

#### **Product information**

The lifting adapters enable the use of a forklift as a crane. All models can be rapidly attached to the forklift's forks.

Marking: CE-marked Finish: Painted, yellow

| Part code    | WLL | Fork max size<br>mm | Weight |
|--------------|-----|---------------------|--------|
| 6298TRUNP252 | 2.5 | 145 x 55            | 28     |
| 6298TRUNP5   | 5   | 185 x 75            | 49     |