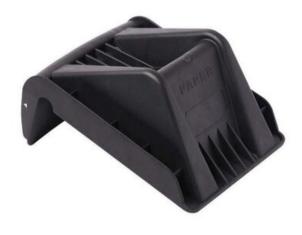

## **Product information**

Strong and durable corner protector which is intended for protect the bale of paper. Provided with a hole which gives the possibility of easily connecting them. Resistant to the very low and very high temperatures. Positively assessed by laboratory tests in terms of strength. Perfectly matching to the curvature of the roll. It ensures optimum distribution of the belt force through the construction of a specially raised one arm.

Material: Plastic

Note: Can be used with lashings of maximum width of 75 mm

| Part code | Band width<br>mm | Dimensions<br>mm | Colour |
|-----------|------------------|------------------|--------|
| 240100180 | 75               | 174 x 60 x 148   | Black  |