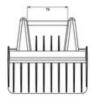

## Blueprint

Material: Plastic

Note: Can be used with lashings of maximum width of 75 mm

| Part code | Band width<br>mm | Dimensions<br>mm | Colour |
|-----------|------------------|------------------|--------|
| 240100180 | 75               | 174 x 60 x 148   | Black  |