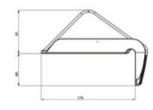

## Blueprint

Material: Plastic

Note: Can be used with lashings of maximum width of 75 mm

| Part code | Band width<br>mm | Dimensions<br>mm | Colour |
|-----------|------------------|------------------|--------|
| 240100180 | 75               | 174 x 60 x 148   | Black  |