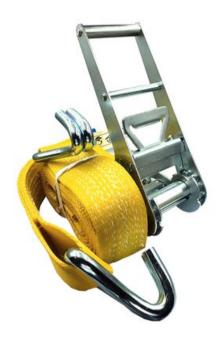

## **Product information**

Standard 75mm is a lashing suitable for the really exceptional loads. The machine lashings are mainly used to secure trailers or contract machinery, both on land and sea. The ratchet has long handle to increase the tensioning. - STH 50 daN (Standard Hand Force).

Material: Poliester & Steel
Marking: According to standard
Standard: EN 12195-2

Note: Standard lenght of short part is 0,5m.

| Part code | LC<br>daN | Length<br>m | Band width<br>mm | Design | Fitting          | Weight<br>kg |
|-----------|-----------|-------------|------------------|--------|------------------|--------------|
| 25010309F | 5,000     | 4           | 75               | 2-part | Wire hook double | 4.2          |
| 25010311F | 5,000     | 6           | 75               | 2-part | Wire hook double | 4.7          |
| 25010312F | 5,000     | 8           | 75               | 2-part | Wire hook double | 5.3          |
| 25010314F | 5,000     | 10          | 75               | 2-part | Wire hook double | 5.9          |