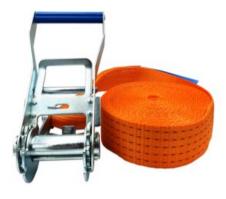

## **Endless lashing STANDARD 50mm STF 350 daN LC 2000 daN**

## **Product information**

The perfect lashing for most situations when you want to secure light and medium loads, for example on roof racks and trailers as well as bundling of long loads. Lashing has a robust and durable tensioner. All components are tested and of high quality to ensure a long durability and high safety. The strap is made of high strength polyester webbing, which makes the lashings very flexible and durable.

Material: Polyester & Steel
Marking: According to standard

**Standard:** EN 12195-2

Note: Maximum allowable webbing elongation 5%

| Part code | LC<br>daN | Length<br>m | Band width<br>mm | Design  |
|-----------|-----------|-------------|------------------|---------|
| 25050289F | 2,000     | 6           | 50               | Endless |
| 25050290F | 2,000     | 8           | 50               | Endless |