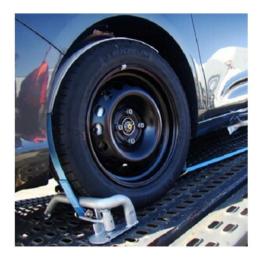

## **Product information**

Wheel blocking system CAR - STOP EASY LOCK. Safety system for transporting light vehicles by means of a wedge. The system minimises vibrations and protects the longitudinal holes in the vehicle's platform. The L-shape makes positioning easier and does not damage the chassis of the low-bed vehicles. Suitable for all tyre sizes. New ergonomic design for optimum support.