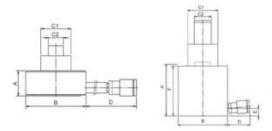

# Blueprint

#### Also available:

- Hydraulic pump units 700bar to control your system
- Hydraulic hoses 700bar
- System components to complete your hydraulic system

Material: Steel

| Part code     | Code          | WLL<br>ton | Closed height<br>mm | required oil cc | stroke length 1<br>mm | stroke length 2<br>mm | Weight<br>kg |
|---------------|---------------|------------|---------------------|-----------------|-----------------------|-----------------------|--------------|
| 5211100111005 | HFJ 10/30 G 4 | 10         | 49                  | 118             | 41                    | 20                    | 4.5          |
| 5211100112103 | HJ 20/50 G 11 | 20         | 140                 | 554             | 111                   | 55                    | 12.5         |