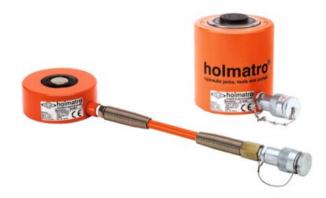

# HFJ G / HJ G Hydraulic Telescopic Cylinder

## **Product information**

Holmatro telescopic (flat) cylinders (HFJ, HJ) - Gravity return

#### Standard supplied with:

- High flow female coupler A118
- · 2-stage plunger
- HFJ 10/30 G 4 contains a 30 cm connecting hose with anti-kink spring
- HJ 20/50 G 11 contains a flat saddle