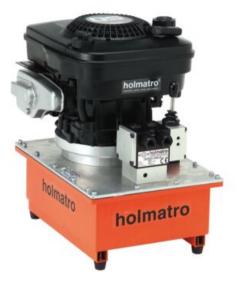

## Vari Pumps - Petrol - 2 stage - 4-stroke W

|       | uct information                                                                                                                             |  |
|-------|---------------------------------------------------------------------------------------------------------------------------------------------|--|
| Gen   | ral: Vari Pump PETROL - 2 stage - 4 stroke.                                                                                                 |  |
| - Pro | ected against pressure drop by pressure-controlled non-return valve.                                                                        |  |
| Ava   | able on request:                                                                                                                            |  |
| - Lai | er oil tank.                                                                                                                                |  |
|       | <b>rres:</b> - Safe; in case of a power failure, the oil pressure is maintained.<br>Excluding single-acting or double-acting control valve. |  |

| Part Code | Model     | max. working pressure<br>bar/Mpa | oil capacity cc | L<br>mm | W<br>mm | H<br>mm | Weight<br>kg |
|-----------|-----------|----------------------------------|-----------------|---------|---------|---------|--------------|
| 45050314H | 12 W 6 SP | 720 / 72                         | 6,000           | 400     | 300     | 462     | 37           |
| 45050321H | 18 W 25 P | 720 / 72                         | 25,000          | 500     | 380     | 562     | 65           |
| 45050325H | 18 W 50 P | 720 / 72                         | 50,000          | 500     | 380     | 697     | 95           |