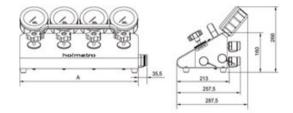

- Carry-handle positioned above center of gravity
  - Installation on vari pump possible with use of Assembly set FlowPanel for comfortable position (art. No 100.182.11 for single, 100.181.112 for double acting sold seperately)

#### Standard supplied with:

- Couplers
- Gauges

Note: Can be mounted on the protection frame of the Vari pumps

| Part code     | Code    | number of ports | couples | pressure gauge | Weight<br>kg |
|---------------|---------|-----------------|---------|----------------|--------------|
| 5297100172050 | HMS 2 C | 2               | yes     | yes            | 9            |
| 5297100172047 | HMS 4 C | 4               | yes     | yes            | 17.8         |
| 5297100172054 | HMS 6 C | 6               | yes     | yes            | 26.6         |

## Blueprint