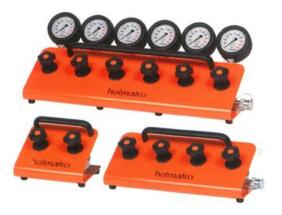

### **Product information**

FlowPanels Control Manifold HMS (valve blocks) for Holmatro Vari Pump units – single acting. @ntrol your hydraulic system with the utmost precision.

#### Unique specifications

- Safe;
  - Stable construction
  - Excellent control over your load; extremely accurate regulation of oil flow under high pressure
- Ergonomic;
  - Regulator valves with comfortable rotary knobs
  - Pressure gauges that are easy to read ; 45 degrees angle
  - Carry-handle positioned above center of gravity
  - Installation on vari pump possible with use of Assembly set FlowPanel for comfortable position (art. No 100.182.11 for single, 100.181.112 for double acting sold seperately)

#### Standard supplied with:

- Couplers
- Gauges

Note: Can be mounted on the protection frame of the Vari pumps

| Part code     | Code    | number of ports | couples | pressure gauge | Weight<br>kg |
|---------------|---------|-----------------|---------|----------------|--------------|
| 5297100172050 | HMS 2 C | 2               | yes     | yes            | 9            |
| 5297100172047 | HMS 4 C | 4               | yes     | yes            | 17.8         |
| 5297100172054 | HMS 6 C | 6               | yes     | yes            | 26.6         |