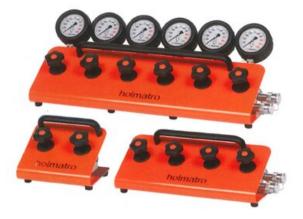

## FlowPanel Control Manifold HMD - Double Acting

## **Product information**

Holmatro double-acting control manifolds are suitable for acurate control of the oil flow, also under full pressure. Standard with High Flow couplers and pressure gauges.

- Unique specifications
  - Safe;
    - Stable construction
    - Excellent control over your load; extremely accurate regulation of oil flow under high pressure
  - Ergonomic;
    - Regulator valves with comfortable rotary knobs
    - Pressure gauges that are easy to read; 45 degrees angle
    - Carry-handle positioned above center of gravity
    - Installation on vari pump possible with use of Assembly set FlowPanel for comfortable position (art. No 100.182.11 for single, 100.181.112 for double acting sold seperately)

Standard supplied with:

- Couplers
- Gauges

Features: Excellent control over your load; extremely accurate regulation of oil flow under high pressure.

Note: Can be mounted on the protection frame of the Vari pumps.

| Part code     | Code    | number of ports | pressure gauge | couplers | a<br>mm | Weight<br>kg |
|---------------|---------|-----------------|----------------|----------|---------|--------------|
| 5297100172044 | HMD 2 C | 2               | yes            | yes      | 238     | 10           |
| 5297100172041 | HMD 4 C | 4               | yes            | yes      | 480     | 19.7         |
| 5297100172057 | HMD 6 C | 6               | yes            | yes      | 722     | 29.1         |