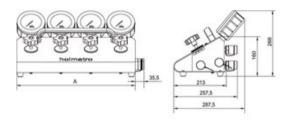

| Part code     | Code    | number of ports | pressure gauge | couplers | a<br>mm | Weight<br>kg |
|---------------|---------|-----------------|----------------|----------|---------|--------------|
| 5297100172044 | HMD 2 C | 2               | yes            | yes      | 238     | 10           |
| 5297100172041 | HMD 4 C | 4               | yes            | yes      | 480     | 19.7         |
| 5297100172057 | HMD 6 C | 6               | yes            | yes      | 722     | 29.1         |

## Blueprint