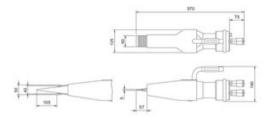

Features: Minimum insertion space of 6 mm.

| Part Code | Code     | WLL<br>ton | return type | min. insertion space<br>mm | lifting stroke<br>mm | max. spreading force<br>kN/t | max.working pressure<br>bar/Mpa | required oil (press) cc | required oil(retract) cc | Weight<br>kg |
|-----------|----------|------------|-------------|----------------------------|----------------------|------------------------------|---------------------------------|-------------------------|--------------------------|--------------|
| 45050225H | HWJ 25 U | 24         | hydraulic   | 6                          | 51                   | 235.4 / 24                   | 720 / 72                        | 328                     | 217                      | 8.1          |

## Blueprint