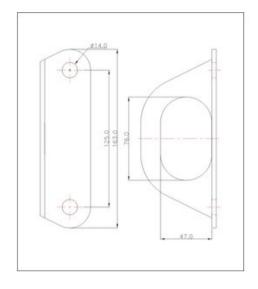

## Blueprint

Anchoring: Type A

Material: Steel, Stainless steel, Aluminium Marking: According to standard Temperature range: -30°C up to +50°C Standard: EN 795-A

| Part code    | Min. breaking force | Max. number of | Opening | Weight |
|--------------|---------------------|----------------|---------|--------|
|              | kN                  | persons        | mm      | kg     |
| 8415F6002814 | 23                  | 1              | 47 x 76 | 0.31   |