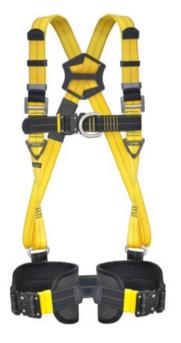

## Rear / dorsal D-ring Chest anchoring

## Product information

Adjustable shoulder and thigh straps. Sternal and shoulder straps have combination buckles. Convenience - Water, oil and dirt repellent REVOLTA webbing. Chest strap and thigh straps have automatic buckles. Ergonomics - Soft padding on thigh straps for an extended comfort.

Material: Strap: Polyester, Buckles: Aluminium Marking: According to standard, CE-marked Standard: EN 361

| Part code    | Size | Max. user weight<br>kg | Weight<br>kg |
|--------------|------|------------------------|--------------|
| 820100361390 | S-L  | 140                    | 1.47         |