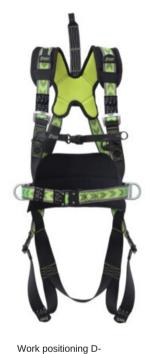

ring

Rear / dorsal D-ring

## **Product information**

Body Harness with comfortable work positioning belt and 3 automatic buckles.

Unique extension band (length 30 cm) which allows the user to easily connect himself to the dorsal attachment D-Ring without any external help.

Material: Straps: Polyester, Buckles: Steel Marking: According to standard, CE-marked, Size, manufacture ID, Serial No. Standard: EN 361, EN 358

| Part code    | Size  | Max user weight<br>kg | Weight<br>kg |
|--------------|-------|-----------------------|--------------|
| 820100561530 | L-XXL | 140                   | 2.32         |