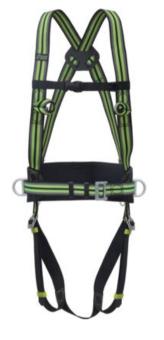

## Product information

Body Harness with 2 attachment points with work positioning belt. Incorporated our Work Positioning Belt FA 10 402 00

- 2 chest attachment textile loops.
- Adjustable thigh-straps and waist belt, sliding plates for easy adjustment of chest strap.
- Shoulder and thigh-straps differentiated by a dual colour scheme. Tool holder loops and rings at the back.
- Ideally positioned sit-strap for extended comfort.