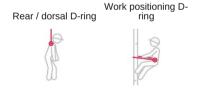

Material: Strap: Polyester, Buckles: Steel Marking: According to standard, CE-marked Standard: EN 361, EN 358

| Part code    | Size     | Max. user weight<br>kg | Weight<br>kg |
|--------------|----------|------------------------|--------------|
| 820100001370 | One Size | 140                    | 1.33         |