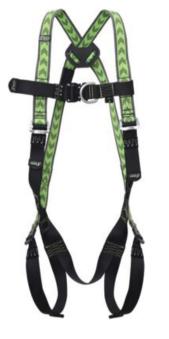

## Harness FA1010500A

## **Product information**

Body Harness with chest attachment D-Ring and a Dorsal attachment D-Ring for fall arrest. Adjustable shoulder and thigh-straps. The thigh straps and chest strap are provided with automatic buckles. Shoulder and thigh-straps differentiated by a dual colour scheme.

The Harness have positioned sit-strap for extended comfort.

5 Adjustment Buckles Among Which 3 Automatic.

Material: Strap: Polyester, Buckles: Steel Marking: According to standard, CE-marked Standard: EN 361

| Part Code       | Size | Max user weight<br>kg | Weight<br>kg |
|-----------------|------|-----------------------|--------------|
| 19.02FA1010500A | S-L  | 140                   | 1.43         |