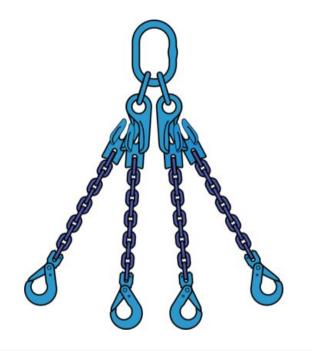

## POWERTEX

**General:** POWERTEX chain slings for efficient and safe operation. All slings are equipped with integrated shorting hooks and safety lifting hooks. For convenient storage and transportation, slings are supply in reusable packaging.

Material: Alloy steel grade 10 Marking: WLL, Serial No., Manufactor ID, CE Finish: Painted Warning: Not to be heat-treated

Safety factor: 4:1 Grade: 10

| Part code       | Chain diameter<br>mm | WLL<br>ton | EWL<br>m | A mm | B mm | P<br>mm | Weight<br>kg |
|-----------------|----------------------|------------|----------|------|------|---------|--------------|
| 241300600150010 | 6                    | 3          | 1.5      | 160  | 95   | 28      | 7.9          |
| 241300600200010 | 6                    | 3          | 2        | 160  | 95   | 28      | 9.6          |
| 241300800200010 | 8                    | 5.3        | 2        | 170  | 105  | 34      | 17.7         |
| 241300800250010 | 8                    | 5.3        | 2.5      | 170  | 105  | 34      | 20.7         |
| 241300800300010 | 8                    | 5.3        | 3        | 170  | 105  | 34      | 23.8         |
| 241301000250010 | 10                   | 8.4        | 2.5      | 190  | 110  | 44      | 31.9         |
| 241301000300010 | 10                   | 8.4        | 3        | 190  | 110  | 44      | 36.5         |
| 241301000350010 | 10                   | 8.4        | 3.5      | 190  | 110  | 44      | 41.1         |