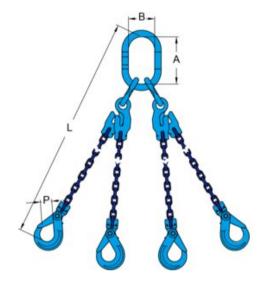

Material: Alloy steel grade 10 Marking: WLL, Serial No., Manufactor ID, CE Finish: Painted Warning: Not to be heat-treated

Safety factor: 4:1 Grade: 10

| Part code       | Chain diameter<br>mm | WLL<br>ton | EWL<br>m | A mm | B mm | P<br>mm | Weight<br>kg |
|-----------------|----------------------|------------|----------|------|------|---------|--------------|
| 241300600150010 | 6                    | 3          | 1.5      | 160  | 95   | 28      | 7.9          |
| 241300600200010 | 6                    | 3          | 2        | 160  | 95   | 28      | 9.6          |
| 241300800200010 | 8                    | 5.3        | 2        | 170  | 105  | 34      | 17.7         |
| 241300800250010 | 8                    | 5.3        | 2.5      | 170  | 105  | 34      | 20.7         |
| 241300800300010 | 8                    | 5.3        | 3        | 170  | 105  | 34      | 23.8         |
| 241301000250010 | 10                   | 8.4        | 2.5      | 190  | 110  | 44      | 31.9         |
| 241301000300010 | 10                   | 8.4        | 3        | 190  | 110  | 44      | 36.5         |
| 241301000350010 | 10                   | 8.4        | 3.5      | 190  | 110  | 44      | 41.1         |

## Blueprint