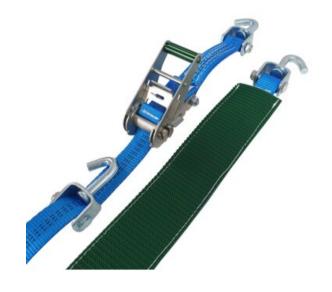

## **Car lashings 35mm Narrow Handle Swivel hooks**

## **Product information**

Car Lashing is the perfect lashing when you want to transport vehicles on trailers in a quick and safe manner. All components are tested and of high quality to ensure a long durability and high safety. The strap is made of high strength polyester webbing, which makes the lashings very flexible and durable.

Material: Polyester & Steel
Marking: According to standard
Standard: EN 12195-2

| Part code | LC<br>daN | Length<br>m | Band width<br>mm | Fitting     | STF<br>daN | Packing/pallet units | Packing Qty. |
|-----------|-----------|-------------|------------------|-------------|------------|----------------------|--------------|
| 25040056F | 1,500     | 3           | 35               | Swivel hook | 200        | 240                  | 10           |