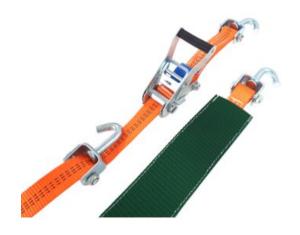

## **Car lashings 35mm Wide Handle Swivel hooks**

## **Product information**

Car Lashing is the perfect lashing when you want to transport vehicles on trailers in a quick and safe manner. All components are tested and of high quality to ensure a long durability and high safety. The strap is made of high strength polyester webbing, which makes the lashings very flexible and durable.

Material: Polyester & Steel Marking: According to standard Standard: EN 12195-2

| Part code | LC<br>daN | Length<br>m | Band width<br>mm | Fitting     | STF<br>daN | Packing/pallet units | Packing Qty. |
|-----------|-----------|-------------|------------------|-------------|------------|----------------------|--------------|
| 25040053F | 1,500     | 3           | 35               | Swivel hook | 200        | 240                  | 10           |