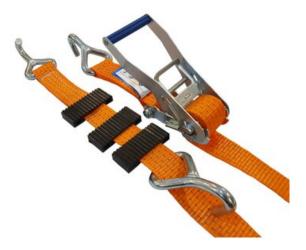

## **Car lashings 50mm Wide Handle Single hooks**

Product information

Car Lashing is the perfect lashing when you want to transport vehicles on trailers in a quick and safe manner. All components are tested and of high quality to ensure a long durability and high safety. The strap is made of high strength polyester webbing, which makes the lashings very flexible and durable. Material: Polyester & Steel Marking: According to standard Standard: EN 12195-2

| Part code | LC<br>daN | Length<br>m | Band width<br>mm | Fitting          | STF<br>daN | Packing/pallet units | Packing Qty. |
|-----------|-----------|-------------|------------------|------------------|------------|----------------------|--------------|
| 25040038F | 2,500     | 3           | 50               | Wire single hook | 350        | 240                  | 10           |