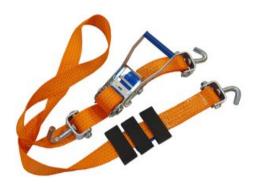

## **Car lashings 50mm Wide Handle Swivel hooks**

## Product information

Car Lashing is the perfect lashing when you want to transport vehicles on trailers in a quick and safe manner. All components are tested and of high quality to ensure a long durability and high safety. The strap is made of high strength polyester webbing, which makes the lashings very flexible and durable.