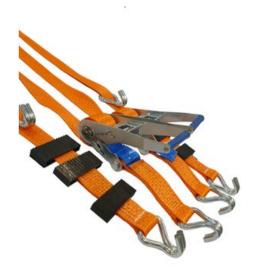

## **Car lashings 50mm Wide Handle Double hooks**

## **Product information**

Car Lashing is the perfect lashing when you want to transport vehicles on trailers in a quick and safe manner. All components are tested and of high quality to ensure a long durability and high safety. The strap is made of high strength polyester webbing, which makes the lashings very flexible and durable.

Material: Polyester & Steel Marking: According to standard Standard: EN 12195-2

| Part code | LC<br>daN | Length<br>m | Band width<br>mm | Fitting          | STF<br>daN | Packing/pallet units | Packing Qty. |
|-----------|-----------|-------------|------------------|------------------|------------|----------------------|--------------|
| 25040037F | 2,500     | 3           | 50               | Wire hook double | 350        | 240                  | 10           |