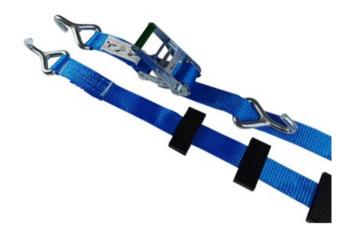

## **Car lashings 50mm Narrow Handle Single hook**

**Product information** 

Car Lashing is the perfect lashing when you want to transport vehicles on trailers in a quick and safe manner. All components are tested and of high quality to ensure a long durability and high safety. The strap is made of high strength polyester webbing, which makes the lashings very flexible and durable. Material: Polyester & Steel Marking: According to standard Standard: EN 12195-2

| Part code | LC<br>daN | Length<br>m | Band width<br>mm | Fitting          | STF<br>daN | Packing/pallet units | Packing Qty. |
|-----------|-----------|-------------|------------------|------------------|------------|----------------------|--------------|
| 25040040F | 2,500     | 3           | 50               | Wire single hook | 350        | 240                  | 10           |