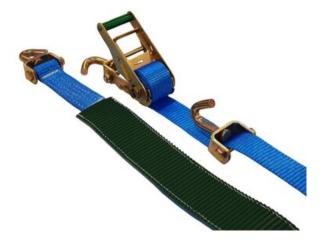

## Car lashings 50mm Narrow Handle Direct Swivel hooks

| Product information               |                                                                                                       |
|-----------------------------------|-------------------------------------------------------------------------------------------------------|
|                                   |                                                                                                       |
|                                   |                                                                                                       |
| s ,                               | when you want to transport vehicles on trailers in a quick and safe manner. All components are tested |
| 5 1 5                             | ng durability and high safety. The strap is made of high strength polyester webbing, which makes the  |
| ashings very flexible and durable | ).                                                                                                    |
| Material: Polyester & Steel       |                                                                                                       |
| Marking: According to standard    |                                                                                                       |
| Standard: EN 12195-2              |                                                                                                       |