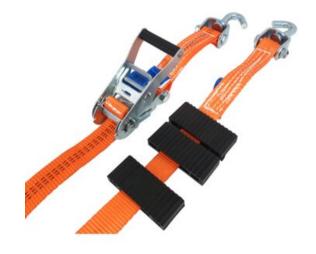

## **Car lashings 35mm Wide Handle Swivel hooks**

## **Product information**

Car Lashing is the perfect lashing when you want to transport vehicles on trailers in a quick and safe manner. All components are tested and of high quality to ensure a long durability and high safety. The strap is made of high strength polyester webbing, which makes the lashings very flexible and durable.

Material: Polyester & Steel Marking: According to standard Standard: EN 12195-2

| Part code | LC<br>daN | Length<br>m | Band width<br>mm | Fitting     | STF<br>daN | Packing/pallet units | Packing Qty. |
|-----------|-----------|-------------|------------------|-------------|------------|----------------------|--------------|
| 25040052F | 1,500     | 3           | 35               | Swivel hook | 200        | 240                  | 10           |