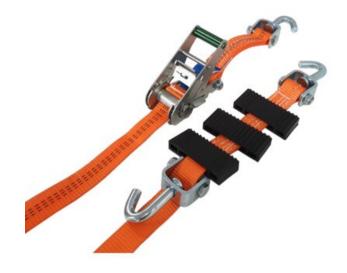

## **Car lashings 35mm Narrow Handle Swivel hooks**

## **Product information**

Car Lashing is the perfect lashing when you want to transport vehicles on trailers in a quick and safe manner. All components are tested and of high quality to ensure a long durability and high safety. The strap is made of high strength polyester webbing, which makes the lashings very flexible and durable.

Material: Polyester & Steel Marking: According to standard Standard: EN 12195-2

| Part code | LC<br>daN | Length<br>m | Band width<br>mm | STF<br>daN | Packing/pallet units | Packing Qty. | Colour |
|-----------|-----------|-------------|------------------|------------|----------------------|--------------|--------|
| 25040054F | 1,500     | 3           | 35               | 200        | 240                  | 10           | Orange |