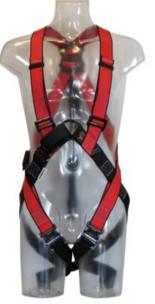

## POWERTEX

Fall arrest harness with 0,5 m dorsal extension strap in the back to facilitate connection and repeated reconnection with harness on. Recommended for scaffold work and other sites where repeated reconnection is needed. Easy to put on and adjust. Anchoring: Back and chest positioning. Hand-washing: Up to 40°C.