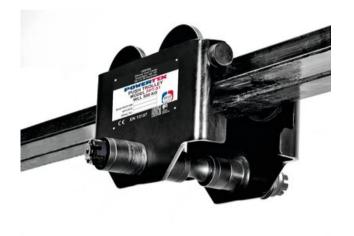

## POWERTEX

POWERTEX push trolley operated by pushing. A compact and low buildt design with low dead weight in a solid steel construction. It includes mechanical stops to ensure that the trolley is kept on the beam in case of an accident (anti-drop + anti-tilt). Fits most types of beam profiles and most brands of lifting blocks and electric hoists. Wheels with ball bearings. Supplied with grey label for adhering over white nameplate for use in the entertainment industry. Static test coefficient: WLL x 1,5.