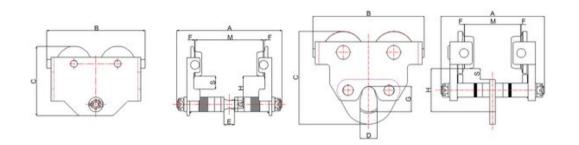

## Blueprint

Marking: According to standard Standard: EN 13157

Safety factor: 4:1

| Код товара      | WLL<br>ton | Beam width<br>mm | Wheel Ø outside/inside<br>mm | Minimum radius<br>mm | Bec<br>kg |
|-----------------|------------|------------------|------------------------------|----------------------|-----------|
| 502500051800050 | 0,5        | 50-180           | 79/55                        | 800                  | 6         |
| 502500101880050 | 1          | 66-188           | 96,2/68                      | 1 000                | 15        |
| 502500202000050 | 2          | 88-200           | 108,2/80                     | 1 100                | 18        |
| 502500302050050 | 3          | 100-205          | 131,3/100                    | 1 300                | 30        |
| 502500502120050 | 5          | 114-212          | 143,7/110                    | 1 400                | 44        |
| 502501002030050 | 10         | 124-203          | 177,45/136                   | 2 000                | 86        |