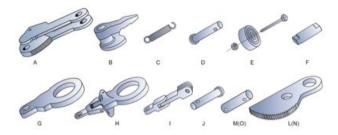

A Cam assembly

B Lock lever assembly

C Lock spring

D Cam pin

E Pivot complete

F Shackle pin

G Lifting eye for TS, STS, MP model

H Lifting eye for TSU, TSEU model

I Linkage arr. TSMP, STSMP model

J Link pin for MP model

L Cam for FHX model

M Cam pin for FHX model

N Cam for FHSX model

O Cam pin for FHSX model

For every vertical clamps are revision- sets and repairsets available.