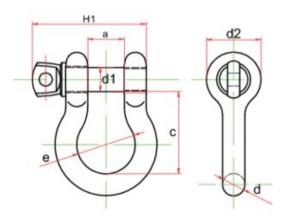

Marking: According to standard Standard: EN 13889, AS 2741

Safety factor: 6:1

**Класс:** 6

| Код товара   | Код  | WLL  | Size<br>inch | a* mm | c* mm | d<br>mm | d1<br>mm | d2<br>mm | e<br>mm | H1<br>mm | Bec   |
|--------------|------|------|--------------|-------|-------|---------|----------|----------|---------|----------|-------|
| 420100050840 | 1332 | 0,5  | 1/4          | 13    | 29    | 6,5     | 8        | 17,5     | 20      | 38       | 0,048 |
| 420100080840 | 1333 | 0,75 | 5/16         | 13,5  | 31    | 8       | 9,5      | 21       | 21,5    | 42,5     | 0,082 |
| 420100100840 | 1334 | 1    | 3/8          | 17    | 36,5  | 10      | 11,2     | 25       | 26,2    | 51,5     | 0,15  |
| 420100200840 | 1336 | 2    | 1/2          | 20,6  | 47,75 | 12,7    | 15,8     | 30,5     | 33,3    | 67       | 0,3   |
| 420100330840 | 1337 | 3,25 | 5/8          | 27    | 60    | 16      | 19       | 40       | 43      | 85       | 0,65  |
| 420100480840 | 1338 | 4,75 | 3/4          | 32    | 71,5  | 19      | 22       | 48       | 51      | 98,5     | 1,01  |

## Blueprint