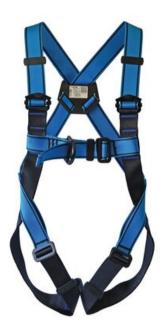

Chest anchoring

ng Rear / dorsal D-ring

## **Harness HT22**

## **Product information**

- 1 dorsal attachment point: Recommended for vertical movement or scaffold work.
- 1 sternal attachment point: Recommended for work on an incline or in a confined space
- 5 adjustment points: 2 adjustment points at the legs, 2 chest adjustment points, 1 sternal adjustment point
- 1 chest strap for increased comfort and performance
- 1 sub-pelvic strap for increased comfort