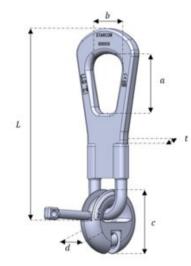

| Код товара   | Load grp. t | a<br>mm | b<br>mm | с<br>mm | d<br>mm | t<br>mm | L<br>mm | Bec<br>kg |
|--------------|-------------|---------|---------|---------|---------|---------|---------|-----------|
| 650290025001 | 2,5         | 70      | 54      | 79      | 27      | 12,5    | 223     | 0,95      |
| 650290050001 | 5           | 85      | 59,6    | 107     | 37      | 17      | 281     | 1,5       |
| 650290100001 | 10          | 110     | 82,5    | 148     | 50      | 25      | 352     | 3,18      |

## Blueprint