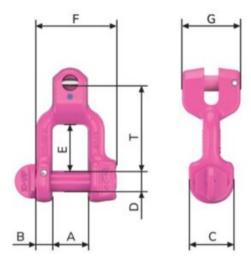

Special thread, thus distinctive in comparison to other shackle bolts. Pre-assembled connecting bolt and tensioning sleeve.

Safety factor: 4:1

| Код товара   | Код    | WLL<br>ton | A mm | B mm | C mm | D<br>mm | E<br>mm | F<br>mm | G<br>mm | T<br>mm | Bec<br>kg |
|--------------|--------|------------|------|------|------|---------|---------|---------|---------|---------|-----------|
| 402500060220 | VMKS-4 | 0,63       | 14   | 8    | 20   | 10      | 30      | 36      | 21      | 42      | 0,11      |

## Blueprint