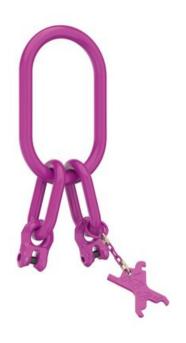

## **Product information**

ICE 2-leg master link with 2 all direction, movable welded VRG connectors. Thus ensuring that only the correct chain diameter and number of legs can be connected. The ICE load and retaining pins are preassembled. Delivered complete with a flexible, 2-leg identification tag with integrated testing gauge. ICE-Master link is marked by the RUD-ID-TAG® (RFID chip) and with the clear identification number distinguished. Surface: ICE-Pink powder coated Measurements correspond to the master link A according to DIN 5688 but one chain diameter larger. Manufactured according to DIN EN 1677-4.