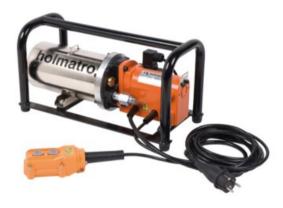

# **Compact Electric Pump EHW 1650 RC**

## **Product information**

Holmatro Compact electric pump EHW 1650 RC.

#### Standard supplied with:

• Waterproof (IP 54) Remote Control with 2.3 m long electric cord