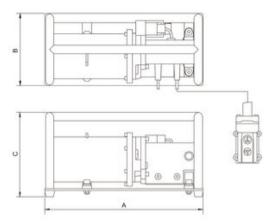

#### Also available:

- Hydraulic cylinders 700 bar
- Hydraulic hoses 700bar
- System components to complete your hydraulic system
- Other hydraulic pump units 700bar to control the cylinder(s)

| Код товара    | Код         | max. working pressure<br>bar/Mpa | oil capacity cc | Connection     | Engine                     | A mm | B mm | C mm | Bec<br>kg |
|---------------|-------------|----------------------------------|-----------------|----------------|----------------------------|------|------|------|-----------|
| 5201100551001 | EHW 1650 RC | 720/72                           | 1 650           | 3/8"NPT Female | 230 VAC-0.35 kW-50 Hz-1 Ph | 416  | 190  | 222  | 11,6      |