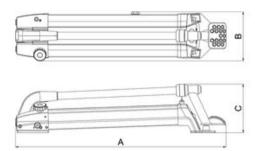

| Код товара    | Код      | Size | max. working pressure<br>bar/Mpa | max. operating force kg | oil capacity cc | Connection     | A mm | B mm | C mm | Bec<br>kg |
|---------------|----------|------|----------------------------------|-------------------------|-----------------|----------------|------|------|------|-----------|
| 5201100142036 | PA 18 F2 | 724  | 720 / 72                         | 37                      | 1 900           | 3/8"NPT female | 724  | 169  | 167  | 8,3       |