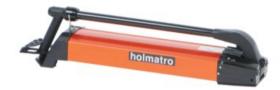

## **Product information**

De PA 18 F 2 is the all-round 2-stage foot pump.

- · Ergonomic design.
- Light weight; easy to carry and operate.
- Low operating force required; minimal user effort.
- Soft-grip handles; more comfort and grip.
- Anti-slip rubber underneath; pump is stable and does not shift.
- Pump handle lock; easy and sfe to carry
- Service- and maintenance friendly; Easy access to and replacement of technical parts
- · without removing the oil tank.
- · High oil output; quicker action.
- · Accurately adjustable pressure release valve; load can be lowered safely and with extreme control.
- Integrated gauge connection on the pump block; No extra component needed if pressure
- gauge is used. Gauge can be directly mounted at an angle of 45 degrees.
- Oil level glass in the tank; easily check the oil level in both horizontal and vertical position.
- Integrated filler funel; top up oil easily and quickly without extra accessoiries.
- Push & Unlock pump handle lock; unlocking is quick and easy with one push on the pump handle.