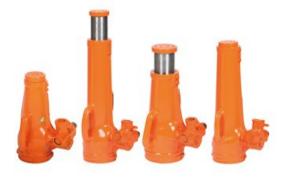

## **Mechanical Jacks JJ**

## **Product information**

Mechanical Jack JJ, resistant to heavy duty working conditions like shipbuilding, bridge works and civil construction works. The jacks apply great forces and good engagement. The ratchet handle is designed for engagement both wheel and plunger. All jacks have an excellent durability and stability.

- Made of cast iron; resistant to continuous heavy operating conditions
- Unique ratchet handle for engagement both wheel and plunger
- Self-locking; for safe working
- Robust; can be used close to welding works and under water
- Low maintenance
- Almost all jacks have a handle