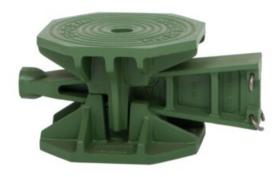

## **Product information**

Ship Wedges model W are positioned underneath a ship section during the construction or repair. They facilitate launching the vessel after the works have been completed.

- Robust; resistant to continuous heavy operating conditions.
- Can be used close to welding works.
- Low maintenance.