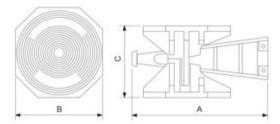

| Код товара    | Код | Capacity<br>kN/t | Min height<br>mm | Max height<br>mm | A mm | B mm | C mm | Bec<br>kg |
|---------------|-----|------------------|------------------|------------------|------|------|------|-----------|
| 9098500501050 | W50 | 490.5 / 50       | 200              | 225              | 390  | 255  | 200  | 29        |
| 9098500501080 | W80 | 784.8 / 80       | 275              | 340              | 570  | 345  | 275  | 64,5      |

## Blueprint