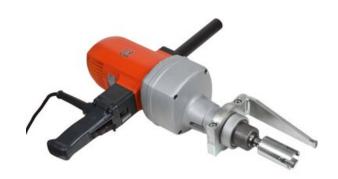

## **Product information**

The EM 5000 power tool is very effective alternatives to manual power. Moving heavy loads will go three times faster than manually operating the winch. The EM5000 power tool has an electrical motor with 230V.

- Electric drill motor 230V-50Hz
- Including zinc plated winch adapter, additional handle, drift key and suspension eyelet

| Код товара   | Size                     | Power  | Frequency Hz | L<br>mm | H<br>mm | B mm | Bec<br>kg |
|--------------|--------------------------|--------|--------------|---------|---------|------|-----------|
| 509777001620 | 510(L) × 530(H) × 150(B) | 1800 W | 50           | 510     | 530     | 150  | 10        |