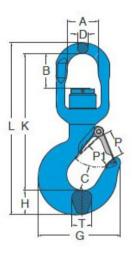

Marking: According to standard

Standard: EN 1677-1

Safety factor: 4:1

Класс: 10

| Код товара   | Chain diameter<br>mm | WLL<br>ton | Туре | A mm | B mm | C mm | D<br>mm | G<br>mm | H<br>mm | K<br>mm | L<br>mm | P<br>mm | P1<br>mm | T<br>mm | Bec<br>kg |
|--------------|----------------------|------------|------|------|------|------|---------|---------|---------|---------|---------|---------|----------|---------|-----------|
| 420500200660 | 7-8                  | 2          | CC   | 36   | 29   | 26   | 13      | 91      | 25      | 143     | 181     | 24      | 20       | 22      | 0,9       |

## Blueprint