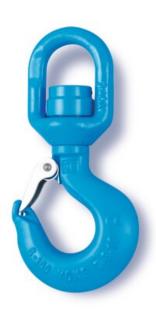

## **Alloy Swivel Bearing Hoist Hook 8-175N**

## **Product information**

Built with ball bearing and enables full swivel feature under load. At least 25% greater WLL than traditional Grade 8 products. Proof Load tested at 2.5 times the WLL with certification for each batch manufactured. Fatigue rated to 20,000 cycles at 1.5 times the WLL. Magnaflux crack detection is performed 100% on each batch.