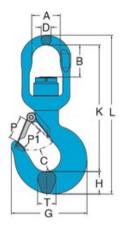

Marking: According to standard

Standard: EN 1677-1

Safety factor: 4:1

Класс: 10

| Код товара   | Chain diameter<br>mm | WLL<br>ton | Туре | A mm | B mm | C mm | D<br>mm | G<br>mm | H<br>mm | K<br>mm | L<br>mm | P<br>mm | P1<br>mm | T<br>mm | Bec<br>kg |
|--------------|----------------------|------------|------|------|------|------|---------|---------|---------|---------|---------|---------|----------|---------|-----------|
| 420500200660 | 7-8                  | 2          | CC   | 36   | 29   | 26   | 13      | 91      | 25      | 143     | 181     | 24      | 20       | 22      | 0,9       |

## Blueprint