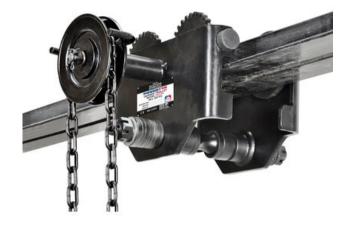

## **Geared Trolley POWERTEX PGT-S1**

## **Product information**

POWERTEX geared trolley operated by the chain. A compact and low built design with low dead weight in solid steel construction. It includes mechanical stops to ensure that the trolley is kept on the beam in case of an accident (anti-drop + anti-tilt). Fits most types of beam profiles and most brands of lifting blocks and electric hoists. Wheels with ball bearings.

Supplied with the grey label for adhering over white nameplate for use in the entertainment industry.

Static test coefficient: WLL x 1,5.

Marking: According to standard

Standard: EN 13157

Safety factor: 4:1