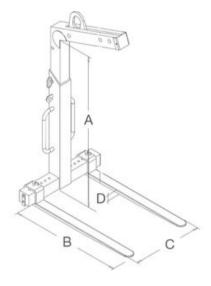

Marking: According to standard, CE-marked Standard: EN 13155

Safety factor: 3:1

| Код товара   | WLL<br>ton | A mm      | B mm  | C mm    | D<br>mm | Bec<br>kg |
|--------------|------------|-----------|-------|---------|---------|-----------|
| 6201NOH1500S | 1,5        | 1300-2000 | 1 000 | 350-900 | 40      | 142       |

## Blueprint