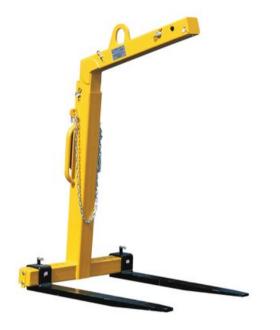

## **Product information**

For handling of standard pallets from the long side. Thanks to the spring-loaded lifting eye, the pallet fork is self-balancing, which means that the forks are always horizontal, regardless of whether the pallet fork is empty or loaded.