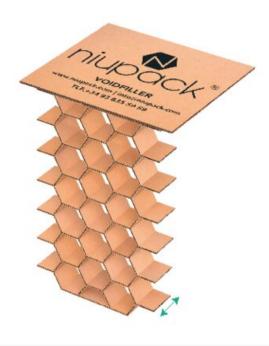

## **Product information**

Niupack®Top is the smallest and most versatile model in the innovative Niupack® family of stabilization solutions. Its collapsible honeycomb structure provides exceptional strength, durability and reusability.

It is the ideal solution for filling small spaces between pallets, especially when the load does not occupy the entire perimeter of the pallet (known as suspension). Niupack®Top effectively prevents tilting and swaying of goods, eliminating the risk of instability and domino effect during transport.