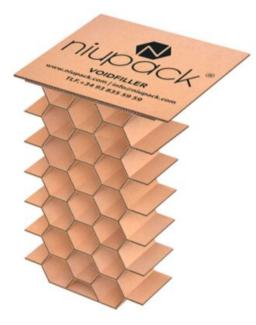

## **Product information**

Niupack® Large is a larger variant of the Niupack® family of stabilization systems. It was designed specifically for securing cargo in shipping containers, filling large gaps between pallets. It can also be successfully used in road and rail transportation.

Thanks to its folded honeycomb structure, Niupack® Large is extremely strong, quick to install, easy to use and reusable. It minimizes the risk of cargo shifting, increasing its stability and safety in transportation.